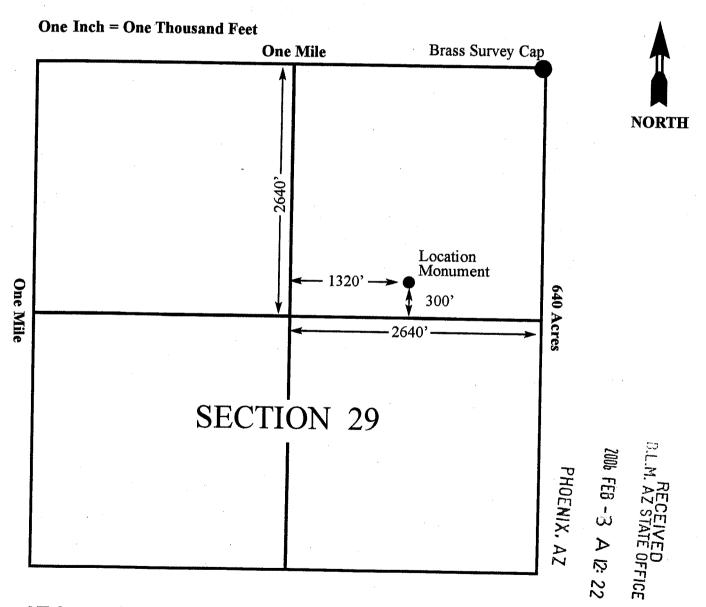

## —PEPARTMENT OF THE INTERION—UREAU OF LAND MANAGEMEN—MINING CLAIMS

MINING CLAIMS

Run Date/Time: 07/28/2014 10:49 AN

(LIVE) Serial Register Page

Page 1 of :

01 10-21-1976;090STAT0090;43USC1744 Case Type 384201: PLACER CLAIM Claim Name: RINCON GOLD #15

Commodity:

Case Disposition: ACTIVE

Required Maintenance Fee: \$155.00

Total Acres 20.000

Serial Number AMC369683 Lead File Number

AMC369683

Name & Address

HUGHES JAMES I.

644 S TEMPLE ST

MESA, AZ 85204-3413

Int Rel

CLAIMANT

 Mer
 Twp
 Rng
 Sec
 Quadrant
 District/Field Office
 County

 14
 0070N 0120W 029
 NE
 LAKE HAVASU FO
 LA PAZ

| Act Date   | Code | Action                      | Action Remarks | Receipt Number |
|------------|------|-----------------------------|----------------|----------------|
| 11/15/2005 | 403. | LOCATION DATE               |                | Noogipt Number |
| 02/03/2006 | 395  | RECORDATION NOTICE RECD     | 1              | 1226000        |
| 07/10/2013 | 483  | SMALL MINER CERT FILED      | 2014           | •              |
| 07/10/2013 | 480  | EVID OF ASSMT FILED         | 2013           | 2829715        |
| 07/23/2012 | 483  | SMALL MINER CERT FILED      | 2013           |                |
| 07/23/2012 | 480  | EVID OF ASSMT FILED         | 2012           | 2614028        |
| 07/27/2011 | 483  | SMALL MINER CERT FILED      | 2012           |                |
| 07/27/2011 | 480  | EVID OF ASSMT FILED         | 2011           | 2390877        |
| 08/09/2010 | 483  | SMALL MINER CERT FILED      | 2011           |                |
| 08/09/2010 | 480  | EVID OF ASSMT FILED         | 2010           | 2186883        |
| 07/28/2009 | 483  | SMALL MINER CERT FILED      | 2010           |                |
| 07/28/2009 | 480  | EVID OF ASSMT FILED         | 2009           | 1965821        |
| 07/10/2008 | 483  | SMALL MINER CERT FILED      | 2009           | ·              |
| 07/10/2008 | 480  | EVID OF ASSMT FILED         | 2008           | 1739251        |
| 07/31/2007 | 483  | SMALL MINER CERT FILED      | 2008           |                |
| 07/31/2007 | 480  | EVID OF ASSMT FILED         | 2007           | 1534264        |
| 06/28/2006 | 483  | SMALL MINER CERT FILED      | 2007           |                |
| 06/28/2006 | 480  | EVID OF ASSMT FILED         | 2006           | 1307523        |
| 02/03/2006 | 484  | LOCATION YEAR / MAINTENANCE | 2006           | 1226000        |