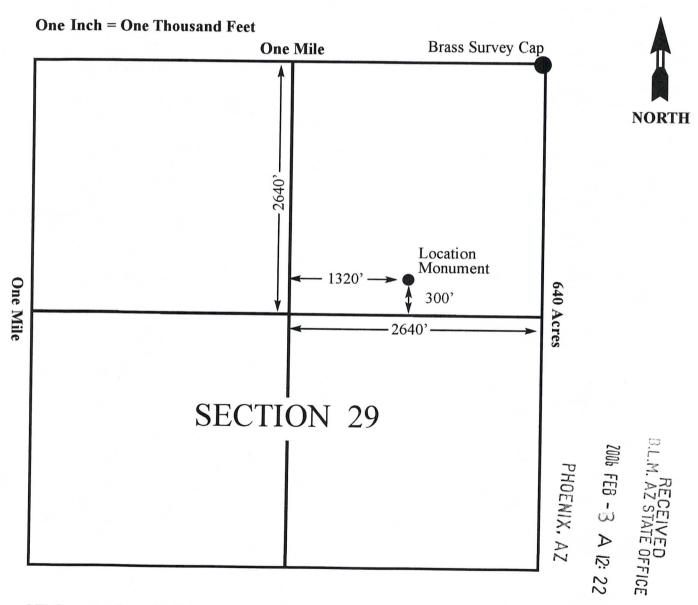

644 S TEMPLE ST

MESA, AZ 85204-3413

Int Rel

CLAIMANT

 Mer
 Twp
 Rng
 Sec
 Quadrant
 District/Field Office
 County

 14
 0070N 0120W 029
 NE
 LAKE HAVASU FO
 LA PAZ

| Act Date   | Code | Action                      | Action Remarks | Receipt Number |
|------------|------|-----------------------------|----------------|----------------|
| 11/15/2005 | 403. | LOCATION DATE               |                | Noogipt Number |
| 02/03/2006 | 395  | RECORDATION NOTICE RECD     | 1              | 1226000        |
| 07/10/2013 | 483  | SMALL MINER CERT FILED      | 2014           | •              |
| 07/10/2013 | 480  | EVID OF ASSMT FILED         | 2013           | 2829715        |
| 07/23/2012 | 483  | SMALL MINER CERT FILED      | 2013           |                |
| 07/23/2012 | 480  | EVID OF ASSMT FILED         | 2012           | 2614028        |
| 07/27/2011 | 483  | SMALL MINER CERT FILED      | 2012           |                |
| 07/27/2011 | 480  | EVID OF ASSMT FILED         | 2011           | 2390877        |
| 08/09/2010 | 483  | SMALL MINER CERT FILED      | 2011           |                |
| 08/09/2010 | 480  | EVID OF ASSMT FILED         | 2010           | 2186883        |
| 07/28/2009 | 483  | SMALL MINER CERT FILED      | 2010           |                |
| 07/28/2009 | 480  | EVID OF ASSMT FILED         | 2009           | 1965821        |
| 07/10/2008 | 483  | SMALL MINER CERT FILED      | 2009           | ·              |
| 07/10/2008 | 480  | EVID OF ASSMT FILED         | 2008           | 1739251        |
| 07/31/2007 | 483  | SMALL MINER CERT FILED      | 2008           |                |
| 07/31/2007 | 480  | EVID OF ASSMT FILED         | 2007           | 1534264        |
| 06/28/2006 | 483  | SMALL MINER CERT FILED      | 2007           |                |
| 06/28/2006 | 480  | EVID OF ASSMT FILED         | 2006           | 1307523        |
| 02/03/2006 | 484  | LOCATION YEAR / MAINTENANCE | 2006           | 1226000        |