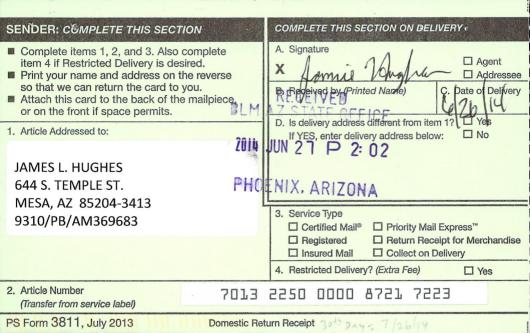

CERTIFIED MAIL – RETURN RECEIPT REQUESTED NO. 7013 2250 0000 8721 7223

#### NOTICE

JAMES L. HUGHES 644 S. TEMPLE ST.

MESA, AZ 85204-3413

This Notice Affects Those Claims

Shown in the Block Below.

AMC369683 RINCON GOLD #15

### USPS Tracking™

Tracking Number: 70132250000087217223